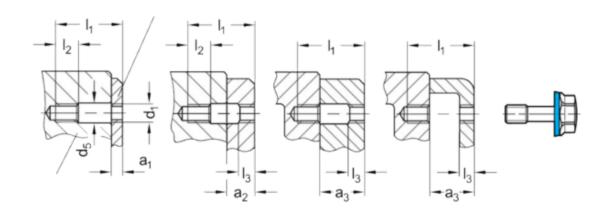

## **Measures**

a1 = 3-7 | I1 = 25 | 
$$12 = 8$$
 |  $13 = 3$  |  $13 = 3$  |  $13 = 3$  |  $13 = 3$  |  $13 = 3$  |  $13 = 3$  |  $13 = 3$  |  $13 = 3$  |  $13 = 3$  |  $13 = 3$  |  $13 = 3$  |  $13 = 3$  |  $13 = 3$  |  $13 = 3$  |  $13 = 3$  |  $13 = 3$  |  $13 = 3$  |  $13 = 3$  |  $13 = 3$  |  $13 = 3$  |  $13 = 3$  |  $13 = 3$  |  $13 = 3$  |  $13 = 3$  |  $13 = 3$  |  $13 = 3$  |  $13 = 3$  |  $13 = 3$  |  $13 = 3$  |  $13 = 3$  |  $13 = 3$  |  $13 = 3$  |  $13 = 3$  |  $13 = 3$  |  $13 = 3$  |  $13 = 3$  |  $13 = 3$  |  $13 = 3$  |  $13 = 3$  |  $13 = 3$  |  $13 = 3$  |  $13 = 3$  |  $13 = 3$  |  $13 = 3$  |  $13 = 3$  |  $13 = 3$  |  $13 = 3$  |  $13 = 3$  |  $13 = 3$  |  $13 = 3$  |  $13 = 3$  |  $13 = 3$  |  $13 = 3$  |  $13 = 3$  |  $13 = 3$  |  $13 = 3$  |  $13 = 3$  |  $13 = 3$  |  $13 = 3$  |  $13 = 3$  |  $13 = 3$  |  $13 = 3$  |  $13 = 3$  |  $13 = 3$  |  $13 = 3$  |  $13 = 3$  |  $13 = 3$  |  $13 = 3$  |  $13 = 3$  |  $13 = 3$  |  $13 = 3$  |  $13 = 3$  |  $13 = 3$  |  $13 = 3$  |  $13 = 3$  |  $13 = 3$  |  $13 = 3$  |  $13 = 3$  |  $13 = 3$  |  $13 = 3$  |  $13 = 3$  |  $13 = 3$  |  $13 = 3$  |  $13 = 3$  |  $13 = 3$  |  $13 = 3$  |  $13 = 3$  |  $13 = 3$  |  $13 = 3$  |  $13 = 3$  |  $13 = 3$  |  $13 = 3$  |  $13 = 3$  |  $13 = 3$  |  $13 = 3$  |  $13 = 3$  |  $13 = 3$  |  $13 = 3$  |  $13 = 3$  |  $13 = 3$  |  $13 = 3$  |  $13 = 3$  |  $13 = 3$  |  $13 = 3$  |  $13 = 3$  |  $13 = 3$  |  $13 = 3$  |  $13 = 3$  |  $13 = 3$  |  $13 = 3$  |  $13 = 3$  |  $13 = 3$  |  $13 = 3$  |  $13 = 3$  |  $13 = 3$  |  $13 = 3$  |  $13 = 3$  |  $13 = 3$  |  $13 = 3$  |  $13 = 3$  |  $13 = 3$  |  $13 = 3$  |  $13 = 3$  |  $13 = 3$  |  $13 = 3$  |  $13 = 3$  |  $13 = 3$  |  $13 = 3$  |  $13 = 3$  |  $13 = 3$  |  $13 = 3$  |  $13 = 3$  |  $13 = 3$  |  $13 = 3$  |  $13 = 3$  |  $13 = 3$  |  $13 = 3$  |  $13 = 3$  |  $13 = 3$  |  $13 = 3$  |  $13 = 3$  |  $13 = 3$  |  $13 = 3$  |  $13 = 3$  |  $13 = 3$  |  $13 = 3$  |  $13 = 3$  |  $13 = 3$  |  $13 = 3$  |  $13 = 3$  |  $13 = 3$  |  $13 = 3$  |  $13 = 3$  |  $13 = 3$  |  $13 = 3$  |  $13 = 3$  |  $13 = 3$  |  $13 = 3$  |  $13 = 3$  |  $13 = 3$  |  $13 = 3$  |  $13 = 3$  |  $13 = 3$  |  $13 = 3$  |  $13 = 3$  |  $13 = 3$  |  $13 = 3$  |  $13 = 3$  |  $13 = 3$  |  $13 = 3$  |  $13 = 3$  |  $13 = 3$  |  $13 = 3$  |  $13 = 3$  |  $13 = 3$  |  $13 = 3$  |  $13 = 3$  |  $13 = 3$  |  $13 = 3$  |  $13 = 3$  |  $13 = 3$  |  $13 = 3$  |  $13 = 3$  |