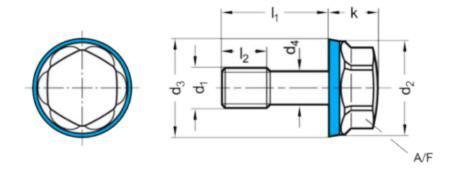

## **Measures**

a1 = 3-7 | I1 = 25 | 
$$12 = 8$$
 |  $13 = 3$  |  $13 = 3$  |  $13 = 3$  |  $13 = 3$  |  $13 = 3$  |  $13 = 3$  |  $13 = 3$  |  $13 = 3$  |  $13 = 3$  |  $13 = 3$  |  $13 = 3$  |  $13 = 3$  |  $13 = 3$  |  $13 = 3$  |  $13 = 3$  |  $13 = 3$  |  $13 = 3$  |  $13 = 3$  |  $13 = 3$  |  $13 = 3$  |  $13 = 3$  |  $13 = 3$  |  $13 = 3$  |  $13 = 3$  |  $13 = 3$  |  $13 = 3$  |  $13 = 3$  |  $13 = 3$  |  $13 = 3$  |  $13 = 3$  |  $13 = 3$  |  $13 = 3$  |  $13 = 3$  |  $13 = 3$  |  $13 = 3$  |  $13 = 3$  |  $13 = 3$  |  $13 = 3$  |  $13 = 3$  |  $13 = 3$  |  $13 = 3$  |  $13 = 3$  |  $13 = 3$  |  $13 = 3$  |  $13 = 3$  |  $13 = 3$  |  $13 = 3$  |  $13 = 3$  |  $13 = 3$  |  $13 = 3$  |  $13 = 3$  |  $13 = 3$  |  $13 = 3$  |  $13 = 3$  |  $13 = 3$  |  $13 = 3$  |  $13 = 3$  |  $13 = 3$  |  $13 = 3$  |  $13 = 3$  |  $13 = 3$  |  $13 = 3$  |  $13 = 3$  |  $13 = 3$  |  $13 = 3$  |  $13 = 3$  |  $13 = 3$  |  $13 = 3$  |  $13 = 3$  |  $13 = 3$  |  $13 = 3$  |  $13 = 3$  |  $13 = 3$  |  $13 = 3$  |  $13 = 3$  |  $13 = 3$  |  $13 = 3$  |  $13 = 3$  |  $13 = 3$  |  $13 = 3$  |  $13 = 3$  |  $13 = 3$  |  $13 = 3$  |  $13 = 3$  |  $13 = 3$  |  $13 = 3$  |  $13 = 3$  |  $13 = 3$  |  $13 = 3$  |  $13 = 3$  |  $13 = 3$  |  $13 = 3$  |  $13 = 3$  |  $13 = 3$  |  $13 = 3$  |  $13 = 3$  |  $13 = 3$  |  $13 = 3$  |  $13 = 3$  |  $13 = 3$  |  $13 = 3$  |  $13 = 3$  |  $13 = 3$  |  $13 = 3$  |  $13 = 3$  |  $13 = 3$  |  $13 = 3$  |  $13 = 3$  |  $13 = 3$  |  $13 = 3$  |  $13 = 3$  |  $13 = 3$  |  $13 = 3$  |  $13 = 3$  |  $13 = 3$  |  $13 = 3$  |  $13 = 3$  |  $13 = 3$  |  $13 = 3$  |  $13 = 3$  |  $13 = 3$  |  $13 = 3$  |  $13 = 3$  |  $13 = 3$  |  $13 = 3$  |  $13 = 3$  |  $13 = 3$  |  $13 = 3$  |  $13 = 3$  |  $13 = 3$  |  $13 = 3$  |  $13 = 3$  |  $13 = 3$  |  $13 = 3$  |  $13 = 3$  |  $13 = 3$  |  $13 = 3$  |  $13 = 3$  |  $13 = 3$  |  $13 = 3$  |  $13 = 3$  |  $13 = 3$  |  $13 = 3$  |  $13 = 3$  |  $13 = 3$  |  $13 = 3$  |  $13 = 3$  |  $13 = 3$  |  $13 = 3$  |  $13 = 3$  |  $13 = 3$  |  $13 = 3$  |  $13 = 3$  |  $13 = 3$  |  $13 = 3$  |  $13 = 3$  |  $13 = 3$  |  $13 = 3$  |  $13 = 3$  |  $13 = 3$  |  $13 = 3$  |  $13 = 3$  |  $13 = 3$  |  $13 = 3$  |  $13 = 3$  |  $13 = 3$  |  $13 = 3$  |  $13 = 3$  |  $13 = 3$  |  $13 = 3$  |  $13 = 3$  |  $13 = 3$  |  $13 = 3$  |  $13 = 3$  |  $13 = 3$  |  $13 = 3$  |  $13 = 3$  |  $13 = 3$  |  $13 = 3$  |  $13 = 3$  |  $13 = 3$  |  $13 = 3$  |  $13 = 3$  |